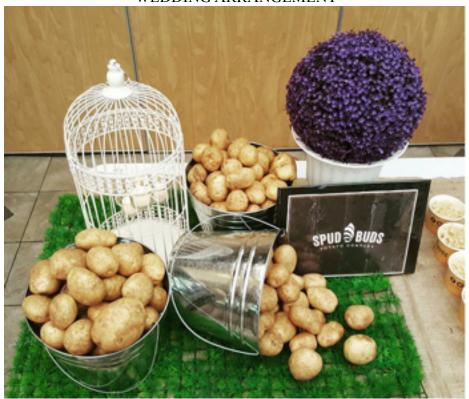

| Php 7,700                                                                                                                                                        |
| Additional<br>Details | Ultimate Potato Skins: Bacon and Cheese, Texas<br>Chili, Mexican Picadillo<br>Signature Flavorings: White Cheese / Buffalo Bleu<br>(BBQ) / Sour Cream / Chipotle |
|                       | *Additional orders 50 Ultimate Potato Skins = P4,400 50 Flavored Shoestring Potatoes = P3,300                                                                    |

<sup>\*</sup>Rates above are for Metro Manila only. Additional transportation charges may apply for other locations.

Thank you for choosing Spud Buds!

SHOESTRING POTATOES



ULTIMATE POTATO SKINS



## PARTY ARRANGEMENT



WEDDING ARRANGEMENT