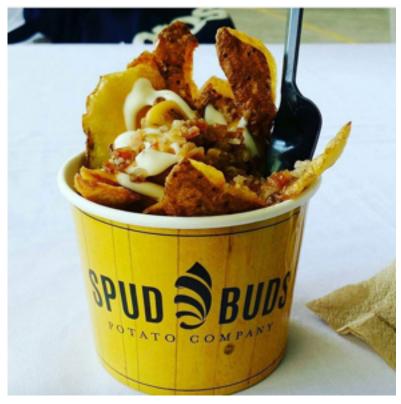

## **PARTY PACKAGES**

| SET                   | PRODUCT MIX                                                                                                                                                      |
|-----------------------|------------------------------------------------------------------------------------------------------------------------------------------------------------------|
| А                     | 100 orders of Ultimate Potato Skins Php 8,800                                                                                                                    |
| В                     | 100 orders of Flavored Shoestring Potatoes Php 6,600                                                                                                             |
|                       | 1 np 0,000                                                                                                                                                       |
| С                     | 50 orders of Ultimate Potato Skins + 50 orders of Flavored Shoestring Potatoes                                                                                   |
|                       | Php 7,700                                                                                                                                                        |
| Additional<br>Details | Ultimate Potato Skins: Bacon and Cheese, Texas<br>Chili, Mexican Picadillo<br>Signature Flavorings: White Cheese / Buffalo Bleu<br>(BBQ) / Sour Cream / Chipotle |
|                       | *Additional orders 50 Ultimate Potato Skins = P4,400 50 Flavored Shoestring Potatoes = P3,300                                                                    |