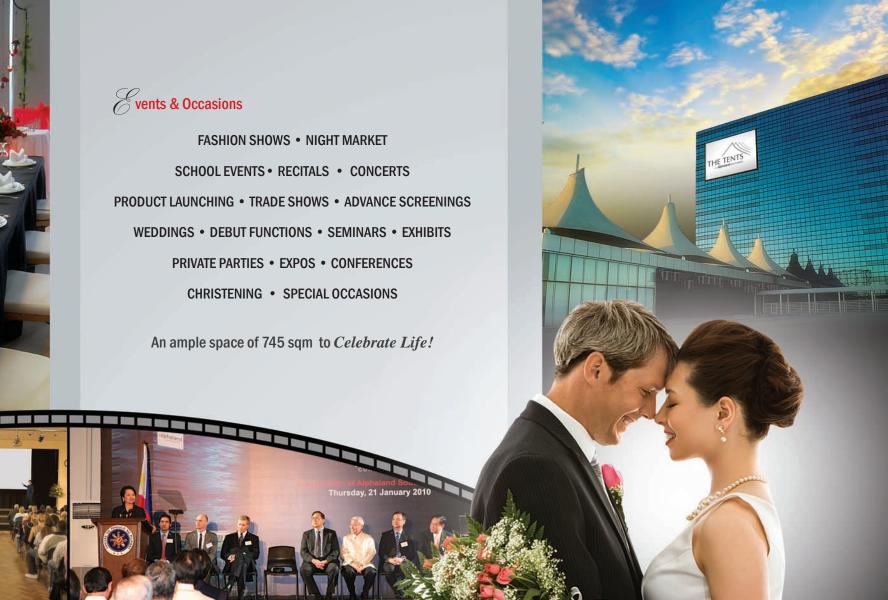

The Tents allows event planners the flexibility to orchestrate a variety of engaging events such as conferences, seminars, social occasions, to corporate milestones. The air conditioned area can accommodate round table seating for 320 people and theatre style seating for 450. The Tents features a foyer, an al fresco area, an access to a scenic elevator and escalators through the tower and mall.