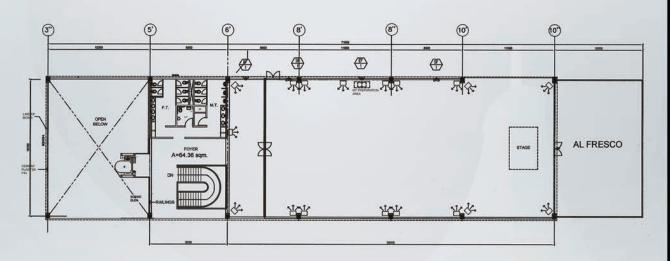

TOTAL COVERED AREA

A = 575.0 gm.

TOTAL UNCOVERED AREA

A = 170.0 sqm.

THE TENTS AT SOUTHGATE

A FLOOR PLAN LAYOUT

- SOALE 1:200 M

TOTAL COVERED AREA

A = 575.0 sqm.

TOTAL UNCOVERED AREA

A = 170.0 sqm.

6th Floor, alphaland Southgate Mall

2258 Chino Roces Avenue Corner EDSA, Makati City, Philippines

Tel.: +632.337.2031 Fax.: +632.338.1232

www.thetents.com.ph