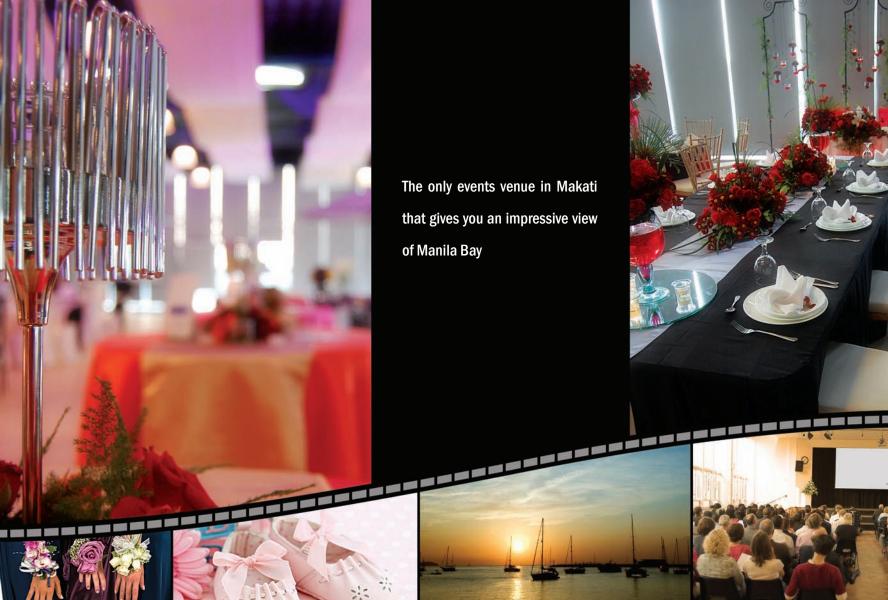

## THE TENTS

an Events place like no other...

The most recent added amenity to the building is The Tents, which is a magnificent events place at the heart of alphaland Southgate Tower. The Tents is a 575 sqm area that sits on the 6th floor and housed underneath the stretch of white tents in an enclosed glass structure that offers a scenic view of the city including Manila bay.

The Tents allows event planners the flexibility to orchestrate a variety of engaging events such as conferences, seminars, social occasions, to corporate milestones. The air conditioned area can accommodate round table seating for 320 people and theatre style seating for 450. The Tents features a foyer, an al fresco area, an access to a scenic elevator and escalators through the tower and mall.