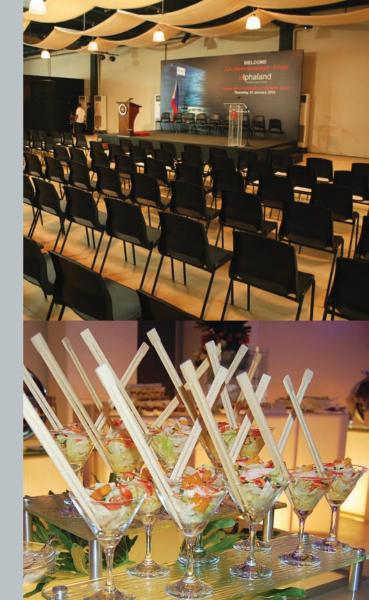

The Tents allows event planners the flexibility to orchestrate a variety of engaging events such as conferences, seminars, social occasions, to corporate milestones. The air conditioned area can accommodate round table seating for 320 people and theatre style seating for 450. The Tents features a foyer, an al fresco area, an access to a scenic elevator and escalators through the tower and mall.

## THE TENTS Amenities:

- Total hall area measuring 575 sqm with a ceiling measuring
   4.6 meters in height
- 170 sqm al fresco area with views of the Makati skyline and Manila Bay
- Fully Air Conditioned
- Stone tiled 60x60m flooring
- 100% back-up emergency power
- Pull down shades
- Executive ladies' and men's comfort room
- Security, Engineering, and Maintenance Staff during event
- Easy access to the mall
- Secured parking space
- Accessible through MRT and other public transport
- Acoustically enhanced