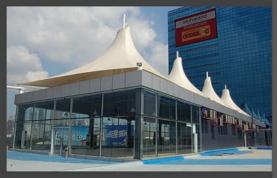

## THE TENTS

an Events place like no other...

The most recent added amenity to the building is The Tents, which is a magnificent events place at the heart of alphaland Southgate Tower. The Tents is a 575 sqm area that sits on the 6th floor and housed underneath the stretch of white tents in an enclosed glass structure that offers a scenic view of the city including Manila bay.