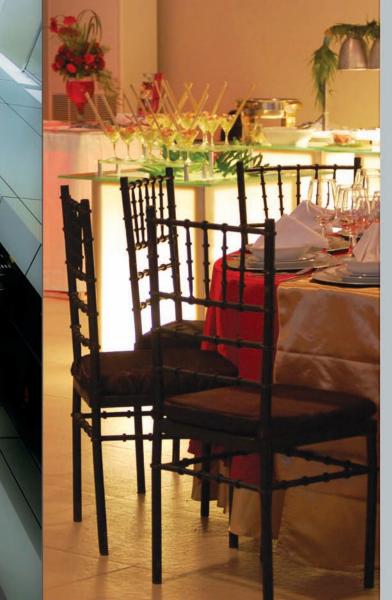

## THE TENTS

an Events place like no other...

The most recent added amenity to the building is The Tents, which is a magnificent events place at the heart of alphaland Southgate Tower. The Tents is a 575 sqm area that sits on the 6th floor and housed underneath the stretch of white tents in an enclosed glass structure that offers a scenic view of the city including Manila bay.

The Tents allows event planners the flexibility to orchestrate a variety of engaging events such as conferences, seminars, social occasions, to corporate milestones. The air conditioned area can accommodate round table seating for 320 people and theatre style seating for 450. The Tents features a foyer, an al fresco area, an access to a scenic elevator and escalators through the tower and mall.

## THE TENTS Amenities:

- Total hall area measuring 575 sqm with a ceiling measuring
   4.6 meters in height
- 170 sqm al fresco area with views of the Makati skyline and Manila Bay
- Fully Air Conditioned
- Stone tiled 60x60m flooring
- 100% back-up emergency power
- Pull down shades
- Executive ladies' and men's comfort room
- Security, Engineering, and Maintenance Staff during event
- Easy access to the mall
- Secured parking space
- Accessible through MRT and other public transport
- Acoustically enhanced