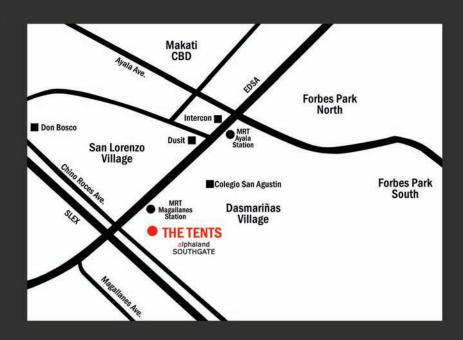

## alphaland Southgate Tower

The latest addition to the country's business hub is a gleaming new building that redefines the Makati skyline – the alphaland Southgate Tower.

Located along Chino Roces corner EDSA, alphaland developed the property into an office tower of strikingly blue hues. Evident in its reflective glass curtain wall, alphaland Southgate Tower stands out in the long stretches of highways and busy streets.

The tower has a direct connection to the MRT and public transport stations and boasts two of the largest LED electronic billboards in the country.

Standing proud and tall next to residential areas and very near to the hustle and bustle of the metro along EDSA and Chino Roces Avenue, alphaland Southgate Tower is truly a melting pot of people who like to combine work and leisure.