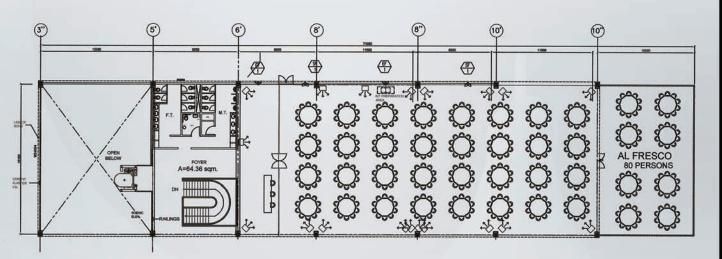

A = 575.0 sqm.

TOTAL UNCOVERED AREA

A = 170.0 sqm.

THE TENTS AT SOUTHGATE

A FLOOR PLAN LAYOUT

- SOALE: 1:200 M

TOTAL MAXIMUM CAPACITY

320 PERSONS

TOTAL COVERED AREA

A = 575.0 gm.

TOTAL UNCOVERED AREA

A = 170.0 sqm.

THE TENTS AT SOUTHGATE

A FLOOR PLAN LAYOUT

- SOALE 1:200 M

TOTAL COVERED AREA