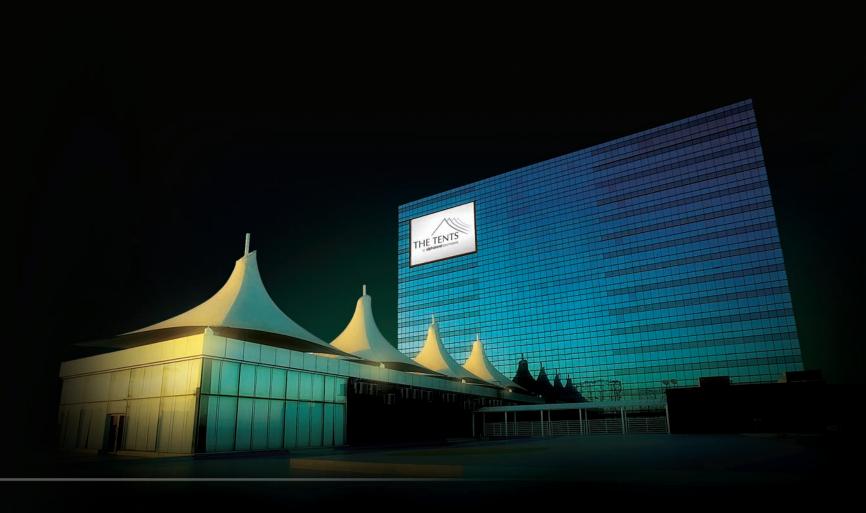

## alphaland Southgate Tower

The latest addition to the country's business hub is a gleaming new building that redefines the Makati skyline – the alphaland Southgate Tower.

Located along Chino Roces corner EDSA, alphaland developed the property into an office tower of strikingly blue hues. Evident in its reflective glass curtain wall, alphaland Southgate Tower stands out in the long stretches of highways and busy streets.

## THE TENTS

an Events place like no other...

The most recent added amenity to the building is The Tents, which is a magnificent events place at the heart of alphaland Southgate Tower. The Tents is a 575 sqm area that sits on the 6th floor and housed underneath the stretch of white tents in an enclosed glass structure that offers a scenic view of the city including Manila bay.