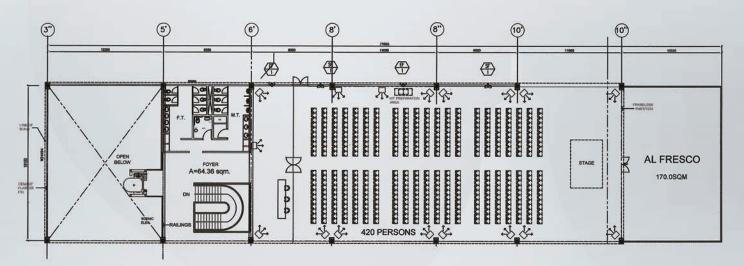

## FOR RESERVATIONS & BOOKINGS

Call: +632.337.2031

THE TENTS AT SOUTHGATE

FLOOR PLAN LAYOUT

SCALE: 1:200 M

TOTAL MAXIMUM CAPACITY

= 420 PERSONS

TOTAL COVERED AREA

A = 575.0 sqm.

TOTAL UNCOVERED AREA

A = 170.0 sqm.

THE TENTS AT SOUTHGATE

A FLOOR PLAN LAYOUT

- SOALE: 1:200 M

TOTAL MAXIMUM CAPACITY

320 PERSONS